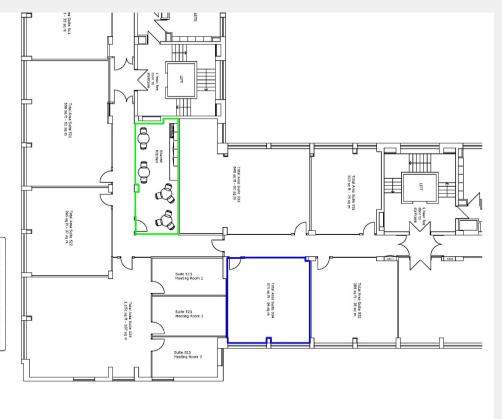

### Suite 534-5<sup>th</sup> Floor 375 sq ft (34 sq m)

27-37 St. George's Road, Wimbledon, London, SW19 4EU