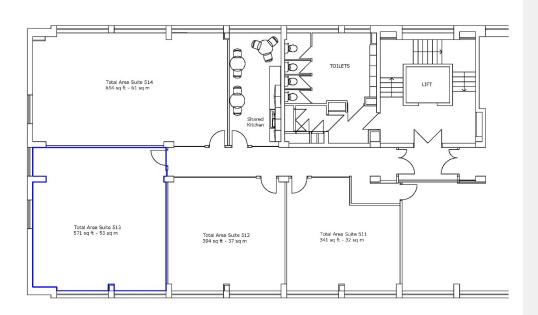

# Wimbledon Offices Ltd

Suite 513 - 5<sup>th</sup> Floor 571 sq ft (53 sq m)

### Suite 513- $5^{th}$ Floor 571 sq ft (53 sq m)

Example of our similar workspaces in The Courtyard

Example of our similar workspaces in The Courtyard

5TH FLOOR

0 1000 2000 3000 4000 5000 6000 7000

SCALE BAR ALL DIMENSIONS IN MILLIMETRES

Suite 513 - 5th Floor Tuition House, 27-37 St George's Road, Wimbledon, London, SW19 4EU www.wimbledonoffices.co.uk