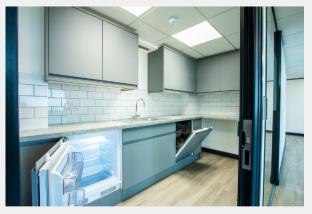

## DESCRIPTION

Welcome to The Courtyard Wimbledon, an ideal location for all your office requirements. This modern office suite is situated on the 3rd floor and offers excellent natural light. Recently refurbished with energy-efficient LED lighting and air conditioning, the suite provides a comfortable working environment. Enjoy cost certainty as your business grows with our all-inclusive charge, covering rent, service charge, and utilities. No hidden fees, no surprises - just a simple, hassle-free solution for your evolving business needs.

Boasting an abundance of natural light, The Courtyard's office space exudes a bright and modern atmosphere. Our offices are designed with energy efficiency in mind, proudly holding a B-rated EPC certification. Equipped with state-of-the-art LED lighting and efficient air conditioning, we offer a comfortable and eco-conscious workspace for your team.