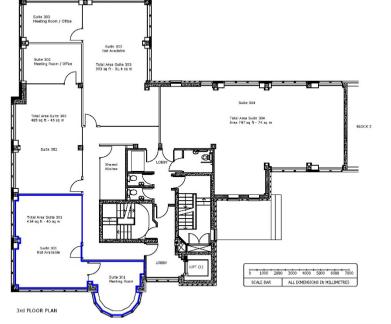

Suite 301 434 sq ft (40 sq m)

#### Suite 301 443 sq ft (40 sq m)

THE COURTYARD

7 Francis Grove, Wimbledon, London, SW19 4DW